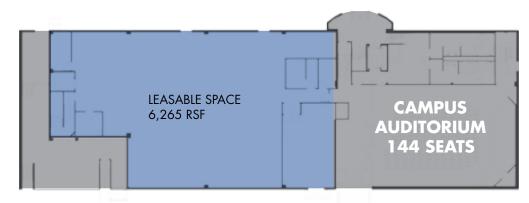

## CORPORATE POINTE at WEST HILLS | GET TO THE POINTE.

# **8413** FALLBROOK

### **1ST FLOOR**



#### SIZE:

6,265 RSF (storage space)

#### **TOTAL BUILDING SF:**

31,823 RSF

#### **ASKING RATE:**

\$2.15 PSF

# FIBER CONNECTIVITY PROVIDERS:

AT&T and Verizon FIOS

#### **PARKING RATIO:**

5/1000

≪ Back to Availabilities Summary



AS-BUILT PLAN



© 2019 CBRE, Inc. All rights reserved. This information has been obtained from sources believed reliable, but has not been verified for accuracy or completeness. You should conduct a careful, independent investigation of the property and verify all information. Any reliance on this information is solely at your own risk. CBRE and the CBRE logo are service marks of CBRE, Inc. All other marks displayed on this document are the property of their respective owners, and the use of such logos does not imply any affiliation with or endorsement of CBRE. Photos herein are the property of their respective owners. Use of these images without the express written consent of the owner is prohibited.